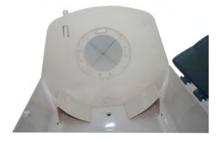

## Center-pull paper Towel Dispenser

Centre-Pull Paper Towel dispenser;

Touchless Dispensing reduces usage and minimizes the risk of cross contamination

Self-Threading - Easy-to-load, self-threading design reduces maintenance

Holds one Single roll up with 21cm width diameter towel paper inside dispenser

Key Lock for easy opening and security.

ABS plastic, Clear black / Clear blue or White colors. Product size : 25 x 22 x 35 cm; 6pcs/carton.