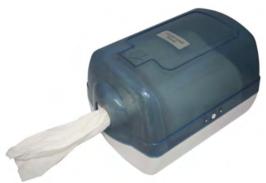

## Center-pull paper Towel Dispenser

Centre-Pull Paper Towel dispenser;

Touchless Dispensing reduces usage and minimizes the risk of cross contamination

Self-Threading - Easy-to-load, self-threading design reduces maintenance

Holds one Single roll up with 21cm width diameter towel paper inside dispenser

Key Lock for easy opening and security.

ABS plastic, Clear black / Clear blue or White colors. Product size : 25 x 22 x 35 cm; 6pcs/carton.

Carton : 81 x 37 x 49 cm; G.W. 9.5 kg; N.W. 7.5 kg; 1,296 pcs / 20ft container

new dispensing system

Key Lock mechanism helps reduce waste and pilferage

Key and lock