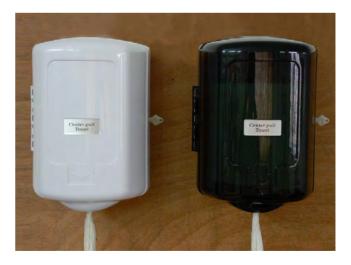

Holds one Single roll up with 21cm width diameter towel paper inside dispenser

Key Lock for easy opening and security.

ABS plastic, Clear black / Clear blue or White colors. Product size : 25 x 22 x 35 cm; 6pcs/carton.