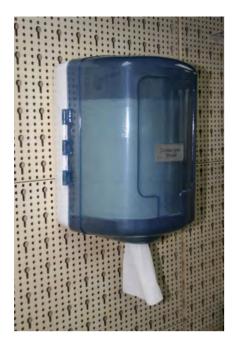

## Center-pull paper Towel Dispenser

Centre-Pull Paper Towel dispenser;

Touchless Dispensing reduces usage and minimizes the risk of cross contamination

Self-Threading - Easy-to-load, self-threading design reduces maintenance

Holds one Single roll up with 21cm width diameter towel paper inside dispenser

Key Lock for easy opening and security.

ABS plastic, Clear black / Clear blue or White colors. Product size : 25 x 22 x 35 cm; 6pcs/carton.

Carton : 81 x 37 x 49 cm; G.W. 9.5 kg; N.W. 7.5 kg; 1,296 pcs / 20ft container

new dispensing system

Key Lock mechanism helps reduce waste and pilferage

Key and lock