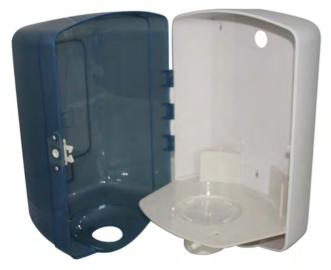

## Center-pull paper Towel Dispenser

Centre-Pull Paper Towel dispenser;

Touchless Dispensing reduces usage and minimizes the risk of cross contamination

Self-Threading - Easy-to-load, self-threading design reduces maintenance

Holds one Single roll up with 21cm width diameter towel paper inside dispenser

Key Lock for easy opening and security.

ABS plastic, Clear black / Clear blue or White colors. Product size : 25 x 22 x 35 cm; 6pcs/carton.

Carton : 81 x 37 x 49 cm; G.W. 9.5 kg; N.W. 7.5 kg; 1,296 pcs / 20ft container

new dispensing system

Key Lock mechanism helps reduce waste and pilferage

Key and lock