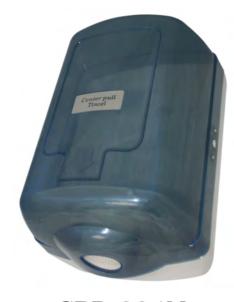

## Center-pull paper Towel Dispenser

Centre-Pull Paper Towel dispenser;

Touchless Dispensing reduces usage and minimizes the risk of cross contamination

Self-Threading - Easy-to-load, self-threading design reduces maintenance

Holds one Single roll up with 21cm width diameter towel paper inside dispenser

Key Lock for easy opening and security.

ABS plastic, Clear black / Clear blue or White colors. Product size : 25 x 22 x 35 cm; 6pcs/carton.

Carton : 81 x 37 x 49 cm; G.W. 9.5 kg; N.W. 7.5 kg; 1,296 pcs / 20ft container

new dispensing system

Key Lock mechanism helps reduce waste and pilferage

Key and lock