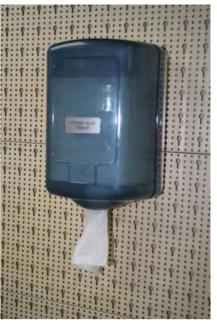

## Center-pull paper Towel Dispenser

Centre-Pull Paper Towel dispenser;

Touchless Dispensing reduces usage and minimizes the risk of cross contamination

Self-Threading - Easy-to-load, self-threading design reduces maintenance

Holds one Single roll up with 21cm width diameter towel paper inside dispenser

Key Lock for easy opening and security.

ABS plastic, Clear black / Clear blue or White colors. Product size : 25 x 22 x 35 cm; 6pcs/carton.

Carton : 81 x 37 x 49 cm; G.W. 9.5 kg; N.W. 7.5 kg; 1,296 pcs / 20ft container

new dispensing system

Key Lock mechanism helps reduce waste and pilferage

Key and lock